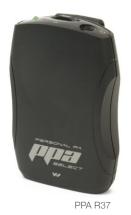

#### SYSTEM INCLUDES

- (1) T35 Transmitter
- (4) NEW PPA Select<sup>™</sup> Receivers (PPA R37)\*--each featuring seek-button channel selection with access to 17 pre-set wideband frequencies between 72-76 MHz
- (4) EAR 013 Earphones
- (1) ANT 005 Coaxial Antenna
- (1) WCA 013 Audio Cable
- (1) TFP 016 Power Supply
- (1) RPK 005 Rack Panel Kit
- (1) IDP 008 ADA Wall Plaque
- (8) BAT 001 AA Alkaline Batteries