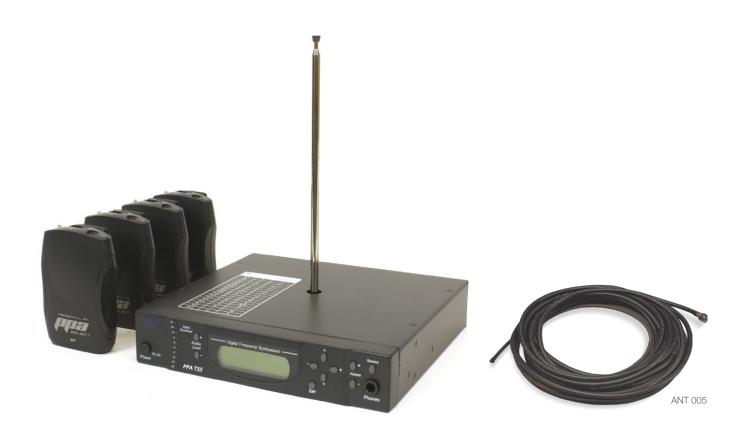

#### SYSTEM INCLUDES

- (1) T35 Transmitter
- (4) NEW PPA Select<sup>™</sup> Receivers (PPA R37)\*--each featuring seek-button channel selection with access to 17 pre-set wideband frequencies between 72-76 MHz
- (4) EAR 013 Earphones
- (1) ANT 005 Coaxial Antenna
- (1) WCA 013 Audio Cable
- (1) TFP 016 Power Supply
- (1) RPK 005 Rack Panel Kit
- (1) IDP 008 ADA Wall Plaque
- (8) BAT 001 AA Alkaline Batteries

the Personal PA 377--plus the convenience of (1) ANT 005 coaxial antenna and (1) RPK 005 Rack Panel Kit for professional installation. The PPA 377 PRO is expandable, accommodating any number of listeners. The system meets ADA (Americans with Disabilities Act) requirements and is covered by an industry-leading 5-year warranty.\*