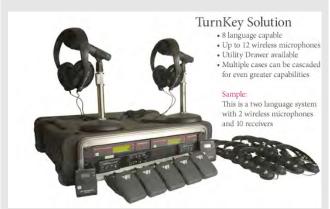

PICTURE: Two language VP-T100 system with two wireless microphones Prices range from \$389.00 - \$589.00+ depending on configuration

Turnkey Cases can accommodate:

- Monitoring Units (1-8)
- Transmitters (1-8)
- Wireless Microphones (1-16)
- Mixers (1-4)
- Utility Drawers