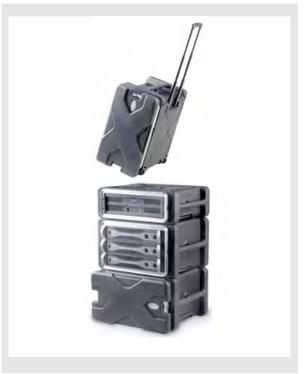

## Transportable Turnkey Cases

This is an upgrade option to convert any system to a complete transportable solution. When you choose this option, we will take your new or existing system and rack mount all of your components in a sturdy 'rack case' with retractable handles and wheels. We then completely pre-configure and pre-wire your system, which greatly enhances the ease of use and operation of your system. Virtually no training is required. Operation is as simple as turning on a light switch. Simply open the front and rear access panels plug in the master power cord and the system is ready to use. The Turnkey option can be customized to accommodate up to 8 languages and up to 16 wireless microphones along with monitoring units and customized utility drawers.

Reasons to choose Turnkey

- Pre-configured
- Pre-wired
- Easiest to use
- Keeps equipment safe
- Transportable
- Retracting Handles w/Wheels