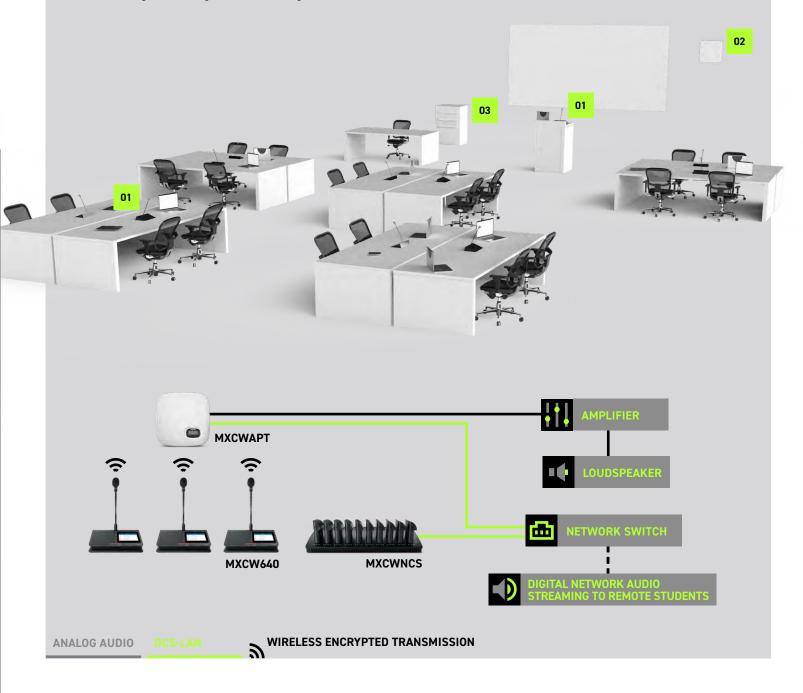

### **SEMINAR ROOM**

#### Presentation Discussion Remote Campus

At seminars and training events, attendees need to be able to understand complex information and ask questions comfortably, while the instructor needs to know that learning is successful. Microflex Complete Wireless makes it easy for attendees to hear clearly, ask questions, and respond to instructor polls. The system can connect to third-party streaming equipment to include remote participants. Wireless convenience allows flexible seating to be reconfigured without moving cables.

#### **Audio System Components**

03 MXCWNCS

Networked Charging Station