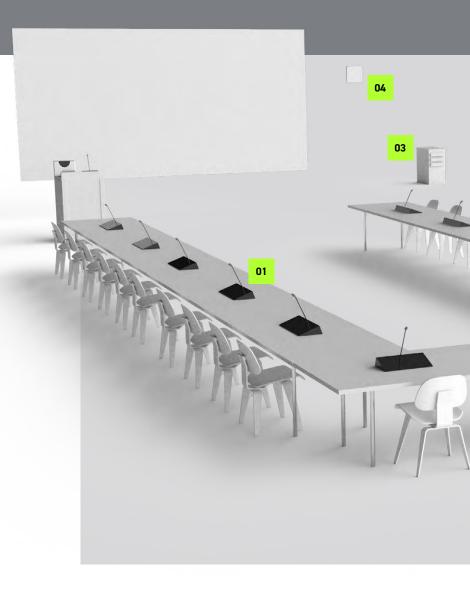

#### **Audio System Components**

- 01 MXCW640
  - Wireless Touchscreen Conference Unit

#### 02 MXCW640

- Wireless Touchscreen Conference Unit configured as Chairman
- 03 MXCWNCS Networked Charging Station

#### 04 MXCWAPT Wireless Access Point Transceiver

WIRELESS ACCESS POINT TRANSCEIVE

#### **BOARDROOM**

In boardrooms with long tables, it can be difficult to hear people seated at the far end. With Microflex Complete Wireless, each participant has their own conference unit with an integrated microphone and loudspeaker so that everyone can hear each other perfectly. Wireless convenience means there are no holes to drill and the system can be put away when not needed. Robust encryption keeps sensitive meeting content secure.