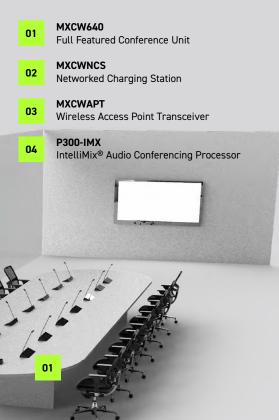

#### **COMPONENTS**

WITH ONLY THREE SYSTEM COMPONENTS, YOUR MEETING CAN BE SET UP IN NO TIME.

Cont Auto Inter AES-Dant of 10

any l

MXCW640 WIRELESS TOUCHSCREEN CONFERENCE UNIT

Chairman, Delegate, Ambient Mic, and Listener roles 4.3-inch / 110 mm capacitive touchscreen display to view meeting controls, speak/request list, voting, etc. 2 channel selectors, each with a 3.5 mm headphone jack Battery life of up to 11 hours

## CWAPT WIRELESS ACCESS POINT TRANSCEIVER

rols up to 125 wireless conference units

- mated frequency coordination
- ference detection & avoidance
- 128 wireless encryption
- e<sup>™</sup> digital networking enables routing audio channels in/out over Ethernet to Dante-equipped device

#### MXCWNCS NETWORKED CHARGING STATION

Networked Charging Station for up to 10 SB930 batteries Fully charges 10 batteries in 4 hours Remotely monitor charge levels in hours and minutes Integrated test button and 5-segment LED to display charge level