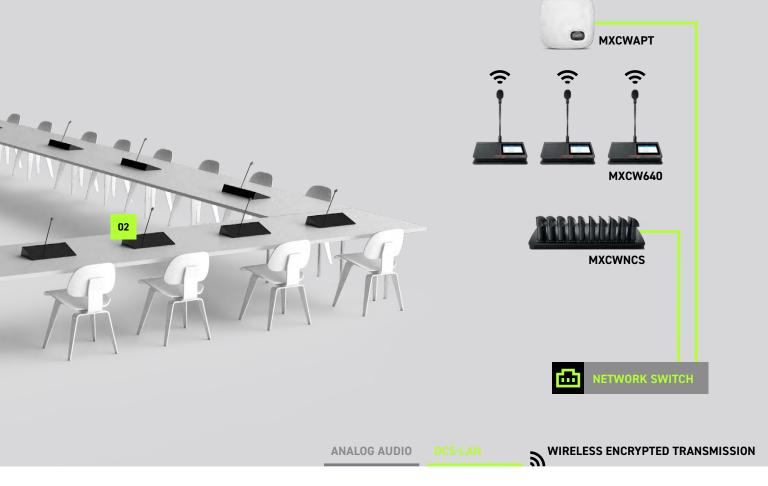

#### **COMPONENTS**

WITH ONLY THREE SYSTEM COMPONENTS, YOUR MEETING CAN BE SET UP IN NO TIME.

Cont Auto Inter AES-Dant of 10

any l

MXCW640 WIRELESS TOUCHSCREEN CONFERENCE UNIT

Chairman, Delegate, Ambient Mic, and Listener roles 4.3-inch / 110 mm capacitive touchscreen display to view meeting controls, speak/request list, voting, etc. 2 channel selectors, each with a 3.5 mm headphone jack Battery life of up to 11 hours

## CWAPT WIRELESS ACCESS POINT TRANSCEIVER

rols up to 125 wireless conference units

- mated frequency coordination
- ference detection & avoidance
- 128 wireless encryption
- e<sup>™</sup> digital networking enables routing audio channels in/out over Ethernet to Dante-equipped device

#### MXCWNCS NETWORKED CHARGING STATION

Networked Charging Station for up to 10 SB930 batteries Fully charges 10 batteries in 4 hours Remotely monitor charge levels in hours and minutes Integrated test button and 5-segment LED to display charge level

# MONITOR & CONTROL

Microflex Complete Wireless includes an intuitive and powerful browser-based control interface for management of all system features, including audio levels, RF settings and more.

•

Adjust audio output levels and route Dante audio wherever required. A total of two analog and 8 Dante audio channels are available.