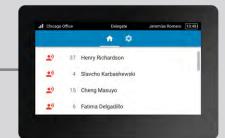

#### **COMPONENTS**

WITH ONLY THREE SYSTEM COMPONENTS, YOUR MEETING CAN BE SET UP IN NO TIME.

Cont Auto Inter AES-Dant of 10

any l

MXCW640 WIRELESS TOUCHSCREEN CONFERENCE UNIT

Chairman, Delegate, Ambient Mic, and Listener roles 4.3-inch / 110 mm capacitive touchscreen display to view meeting controls, speak/request list, voting, etc. 2 channel selectors, each with a 3.5 mm headphone jack Battery life of up to 11 hours

INTEGRATED TOUCHSCREEN VOTING

VIEW VOTING RESULTS ON SCREENS

SPEAKER LIST FOR REAL TIME MEETING MANAGEMENT