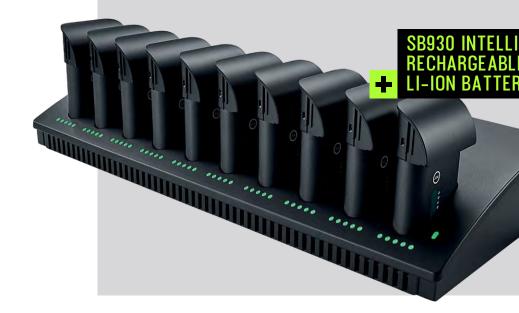

#### MXCWNCS NETWORKED CHARGING STATION

Networked Charging Station for up to 10 SB930 batteries Fully charges 10 batteries in 4 hours Remotely monitor charge levels in hours and minutes Integrated test button and 5-segment LED to display charge level