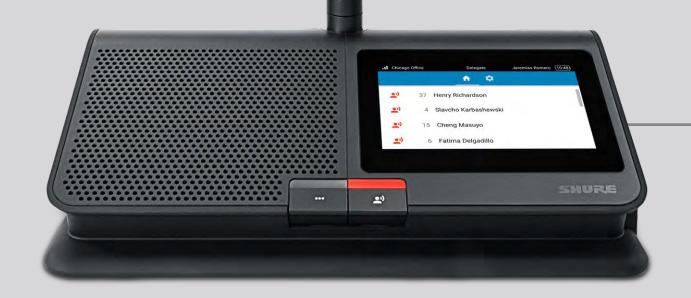

#### **COMPONENTS**

WITH ONLY THREE SYSTEM COMPONENTS, YOUR MEETING CAN BE SET UP IN NO TIME.

Cont Auto Inter AES-Dant of 10

any l

MXCW640 WIRELESS TOUCHSCREEN CONFERENCE UNIT

Chairman, Delegate, Ambient Mic, and Listener roles 4.3-inch / 110 mm capacitive touchscreen display to view meeting controls, speak/request list, voting, etc. 2 channel selectors, each with a 3.5 mm headphone jack Battery life of up to 11 hours

Shown with MXC416 16" Gooseneck Microphone

**COMPONENTS** 