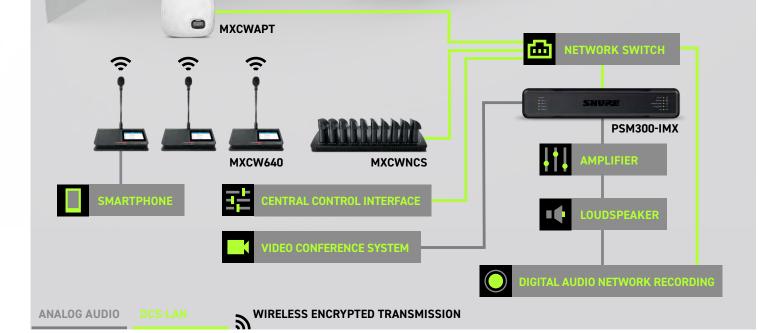

#### **COMPONENTS**

WITH ONLY THREE SYSTEM COMPONENTS, YOUR MEETING CAN BE SET UP IN NO TIME.

Cont Auto Inter AES-Dant of 10

any l

MXCW640 WIRELESS TOUCHSCREEN CONFERENCE UNIT

Chairman, Delegate, Ambient Mic, and Listener roles 4.3-inch / 110 mm capacitive touchscreen display to view meeting controls, speak/request list, voting, etc. 2 channel selectors, each with a 3.5 mm headphone jack Battery life of up to 11 hours

## CWAPT WIRELESS ACCESS POINT TRANSCEIVER

rols up to 125 wireless conference units

- mated frequency coordination
- ference detection & avoidance
- 128 wireless encryption
- e<sup>™</sup> digital networking enables routing audio channels in/out over Ethernet to Dante-equipped device

#### MXCWNCS NETWORKED CHARGING STATION

Networked Charging Station for up to 10 SB930 batteries Fully charges 10 batteries in 4 hours Remotely monitor charge levels in hours and minutes Integrated test button and 5-segment LED to display charge level

# MONITOR & CONTROL

Microflex Complete Wireless includes an intuitive and powerful browser-based control interface for management of all system features, including audio levels, RF settings and more.

•

Adjust audio output levels and route Dante audio wherever required. A total of two analog and 8 Dante audio channels are available.