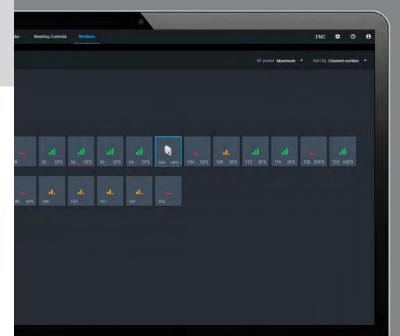

<

Real time monitoring of wireless system health, channel availability, and frequency management settings give you the confidence for a meeting free of interruptions and lost productivity.