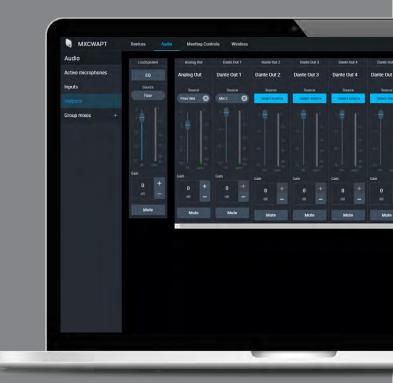

# MONITOR & CONTROL

Microflex Complete Wireless includes an intuitive and powerful browser-based control interface for management of all system features, including audio levels, RF settings and more.

•

Adjust audio output levels and route Dante audio wherever required. A total of two analog and 8 Dante audio channels are available.