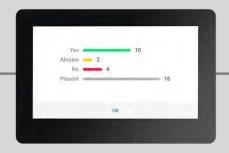

INTEGRATED TOUCHSCREEN VOTING

VIEW VOTING RESULTS ON SCREENS

SPEAKER LIST FOR REAL TIME MEETING MANAGEMENT